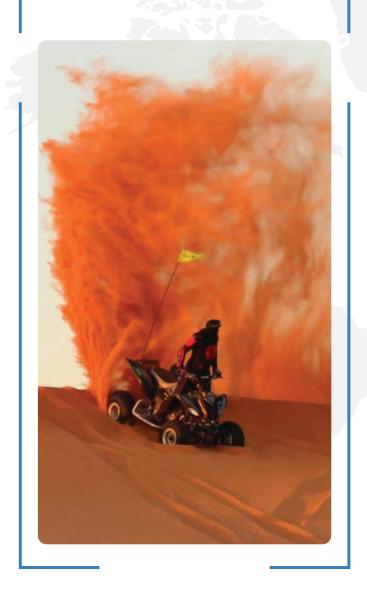

## JEDDAH 3 NIGHTS

Feel the thrill as you navigate the sand dunes on a Dune Bashing Desert Safari, or explore the environment

# STEPPING INTO HISTORY TOUR IN JEDDAH

Dune Bashing Desert Safari Trip | Jeddah Desert Safari Tour | Private Full-day Jeddah Tour: Al Rehma Mosque & Obhur Beach
Private Horse Riding Experience with Picnic at Red Sea | 5 Hours Private Historical and City Tour in Jeddah
Moon Valley Hike from Jeddah City | Discover the Green Sarawat Mountains (6-day trip)